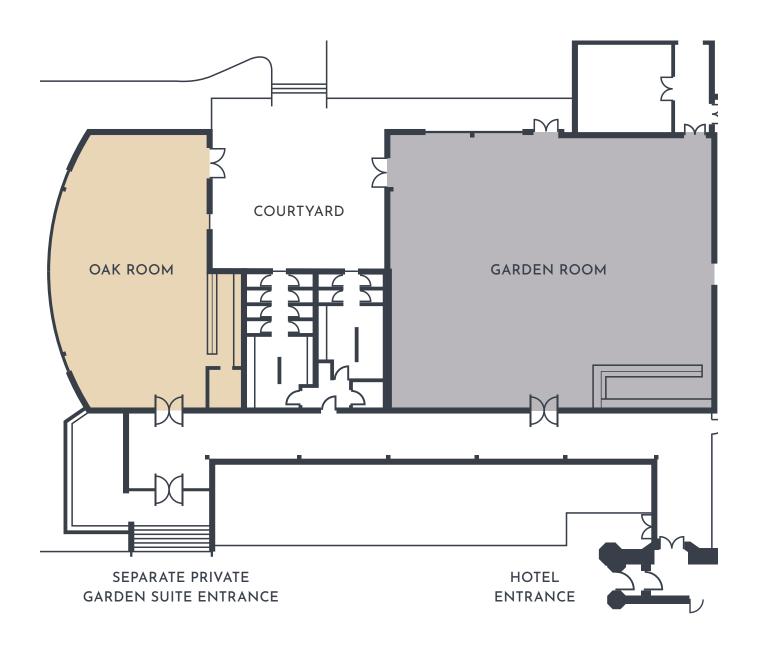

Built to be better

NATURAL LIGHT
COMPLIMENTARY PARKING
FULL WHEELCHAIR ACCESSIBILITY

|                              | FLOOR AREA M² | BANQUET | BOARDROOM | CABERET | CLASSROOM | THEATRE STYLE | U-SHAPE | CIRCLE | CIVIL |
|------------------------------|---------------|---------|-----------|---------|-----------|---------------|---------|--------|-------|
| GARDEN ROOM                  | 395           | 280     | 60        | 150     | 120       | 300           | 50      | 60     | 220   |
| OAK ROOM                     | 182           | -       | 30        | 50      | 40        | 150           | 25      | 40     | 150   |
| PLUNKETT ROOM                | -             | 30      | 16        | 24      | 20        | 35            | 16      | 20     | -     |
| M <sup>c</sup> GUINNESS ROOM | -             | 24      | 12        | 16      | 16        | 25            | 10      | 15     | -     |
| PLUNKETT + MCGUINNESS        | -             | 60      | 24        | 30      | 30        | 60            | 24      | 30     | -     |
| SECOND FLOOR SYNDICATE       | -             | -       | 8         | -       | -         | 20            | -       | 8      | -     |
| SYNDICATE 0, 1 AND 3         | -             | -       | 16        | -       | 12        | 30            | -       | 12     | -     |