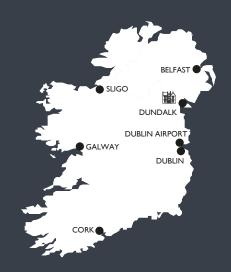

### DISTANCE FROM BALLYMASCANLON HOTEL & GOLF RESORT

to Belfast to Sligo to Dublin to Galway to Cork

→ → → → → →

1 hour 2 hour 35 minutes 1 hour 3 hours 5 minutes 4 hours 15 minutes